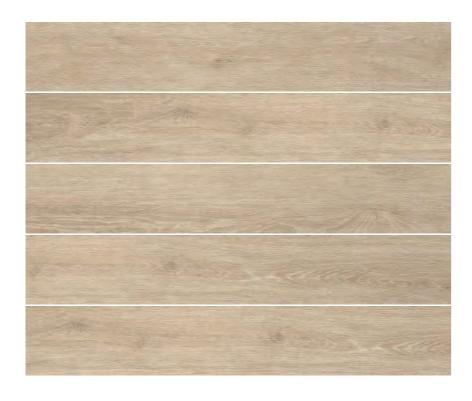

The Abbey collection will give any interior the warm charm of untreated wood. A  $simple, unadorned \, floor \, that \, expresses \, its$ naturalness in long planks playing tribute to rustic floors.

#### **Glazed Porcelain**

8"x48" R

⇒ 16"x48"R, 12"x36" R

2 | Abbey







4 | Abbey | 5

#### Glazed Porcelain





# Fresno 8"x48" R FN8W0FP831 8"x48" R ABS FN8WAFP831



#### Roble

**8"x48" R** FN87UFP741

**8"x48" R ABS** FN87VFP741



#### Gris

**8"x48" R** FN8W0FP021

**8"x48" R ABS** FN8WAFP021

6 | **Abbey** Abbey | 7

#### Ceramic Wall



12"x36" R 30x90cm



#### Suite Roble

**12"x36" R** FN8AOAW371

#### Technical Specifications (Floor)

| CHARACTERISTICS