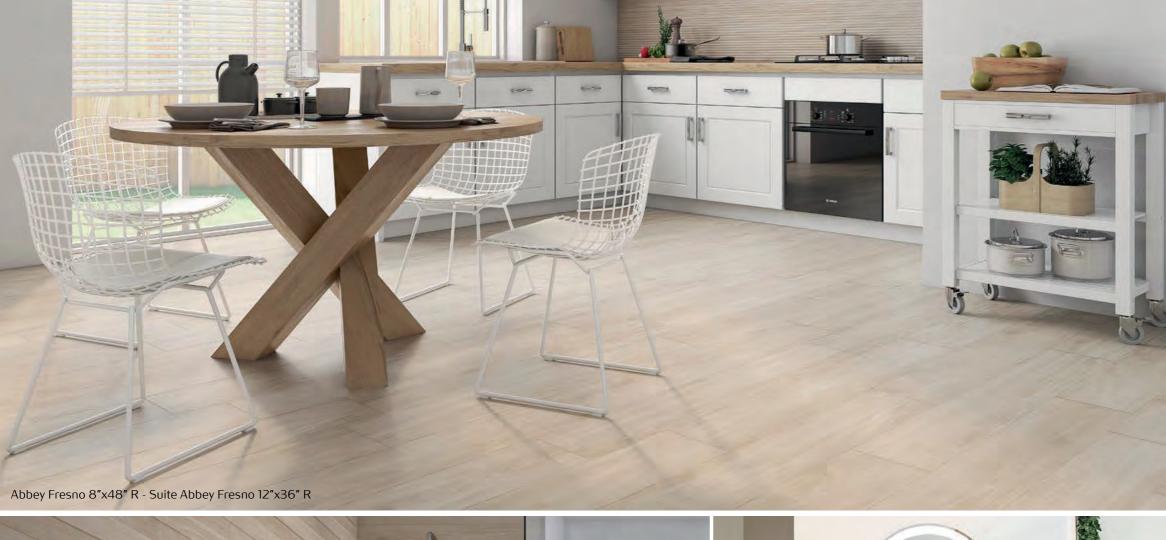

The Abbey collection will give any interior the warm charm of untreated wood. A  $simple, unadorned \, floor \, that \, expresses \, its$ naturalness in long planks playing tribute to rustic floors.