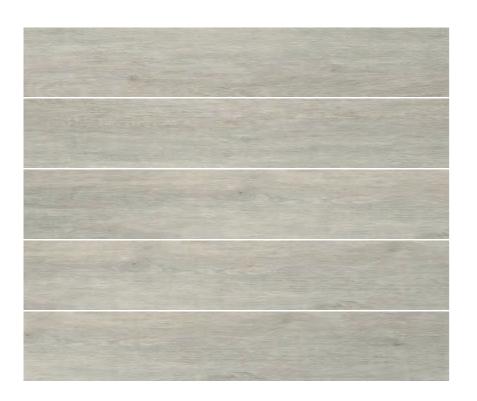

The Abbey collection will give any interior the warm charm of untreated wood. A  $simple, unadorned \, floor \, that \, expresses \, its$ naturalness in long planks playing tribute to rustic floors.

#### Gris

**8"x48" R** FN8W0FP021

**8"x48" R ABS** FN8WAFP021

6 | **Abbey** Abbey | 7