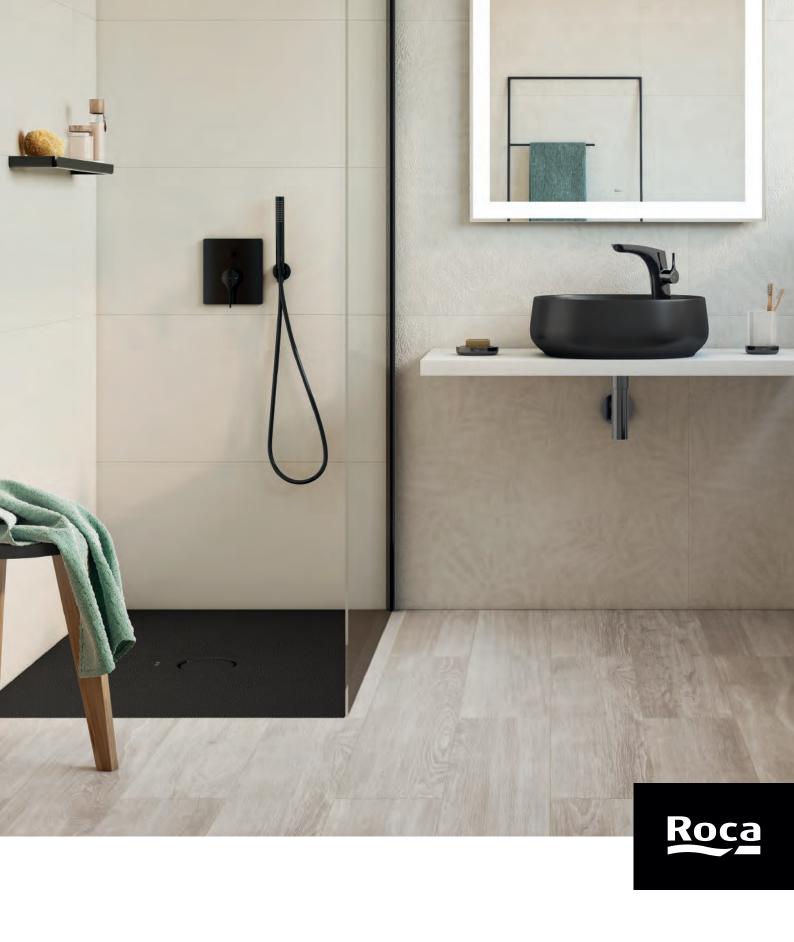

The Abbey collection will give any interior the warm charm of untreated wood. A  $simple, unadorned \, floor \, that \, expresses \, its$ naturalness in long planks playing tribute to rustic floors.

#### **Glazed Porcelain**

8"x48" R

⇒ 16"x48"R, 12"x36" R

2 | Abbey







4 | Abbey | 5

#### Glazed Porcelain





# Fresno 8"x48" R FN8W0FP831 8"x48" R ABS FN8WAFP831



#### Roble

**8"x48" R** FN87UFP741

**8"x48" R ABS** FN87VFP741



#### Gris

**8"x48" R** FN8W0FP021

**8"x48" R ABS** FN8WAFP021

6 | **Abbey** Abbey | 7

#### Ceramic Wall



12"x36" R 30x90cm



#### Suite Roble

**12"x36" R** FN8AOAW371

#### Technical Specifications (Floor)

| CHARACTERISTICS