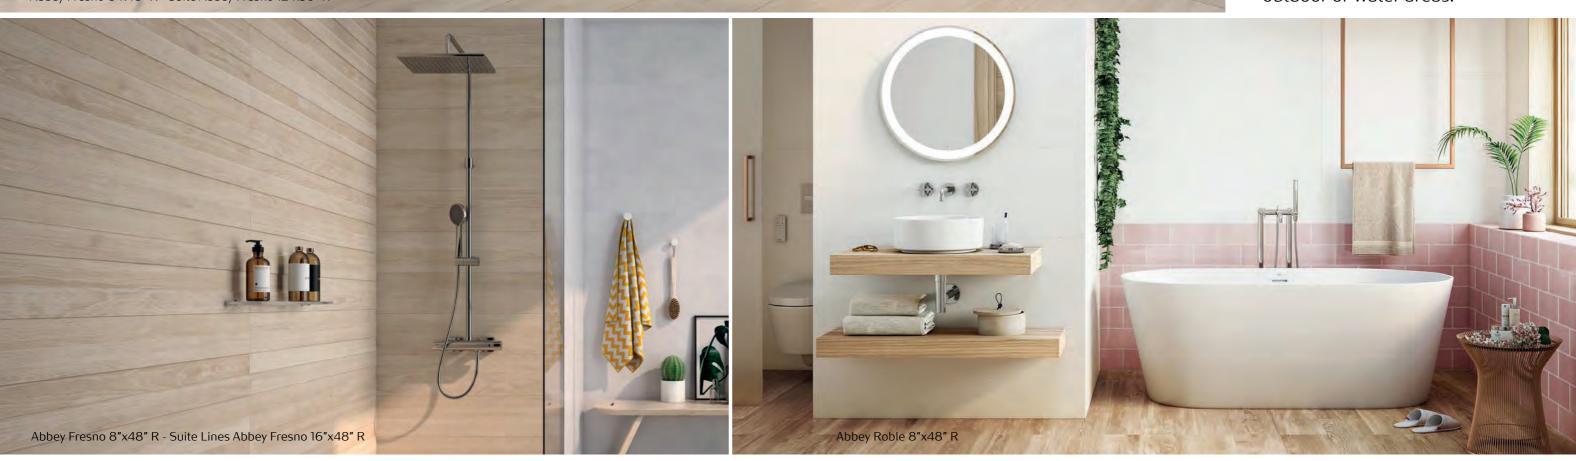

The Abbey collection will give any interior the warm charm of untreated wood. A  $simple, unadorned \, floor \, that \, expresses \, its$ naturalness in long planks playing tribute to rustic floors.

# Fresno 8"x48" R FN8W0FP831 8"x48" R ABS FN8WAFP831

#### Roble

**8"x48" R** FN87UFP741

**8"x48" R ABS** FN87VFP741