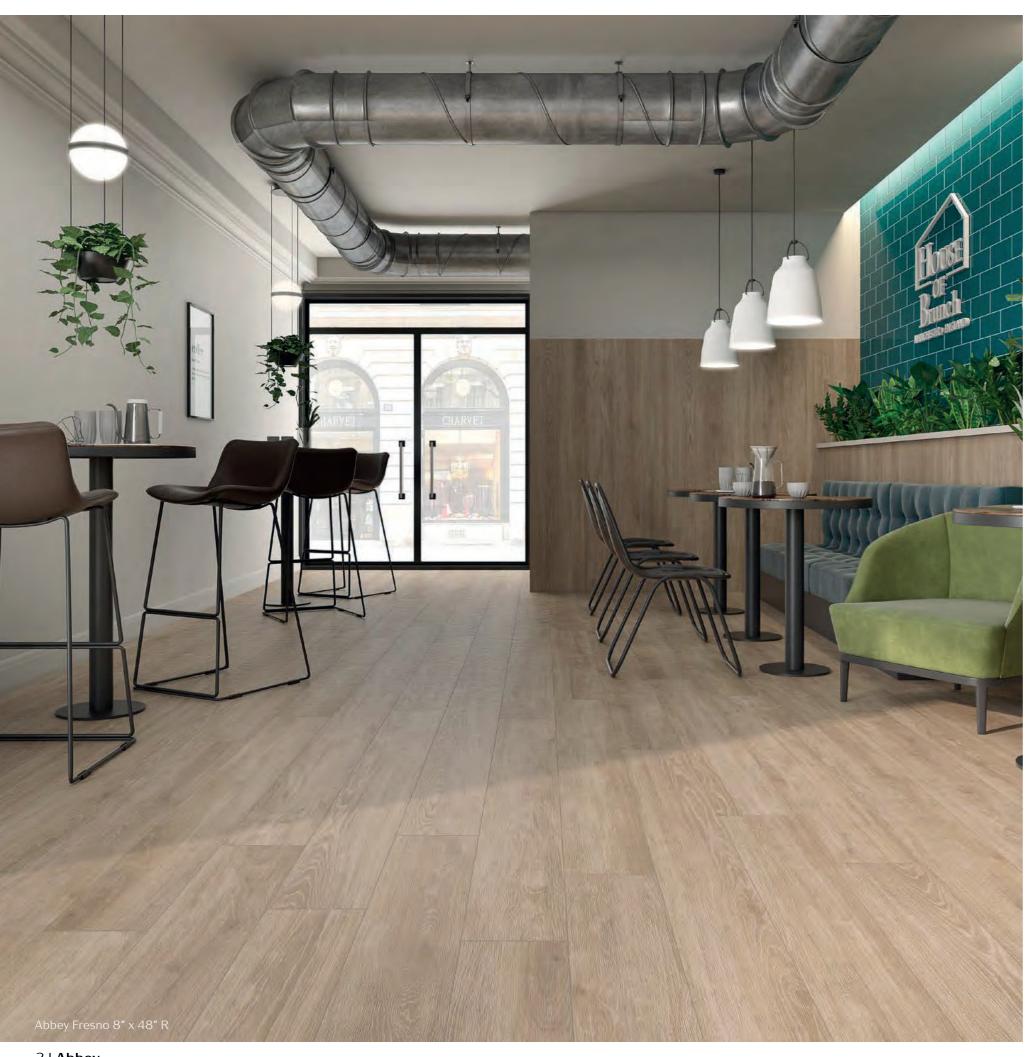

The Abbey collection will give any interior the warm charm of untreated wood. A  $simple, unadorned \, floor \, that \, expresses \, its$ naturalness in long planks playing tribute to rustic floors.

#### **Glazed Porcelain**

8"x48" R

⇒ 16"x48"R, 12"x36" R

2 | Abbey

4 | Abbey | 5