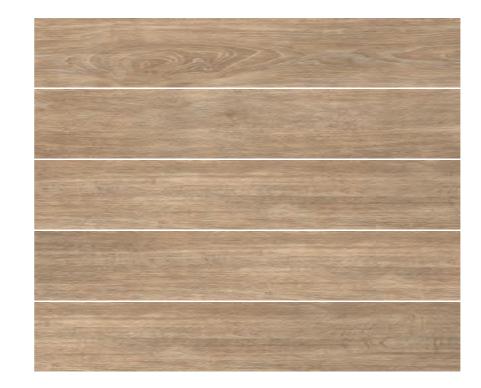

The Abbey collection will give any interior the warm charm of untreated wood. A  $simple, unadorned \, floor \, that \, expresses \, its$ naturalness in long planks playing tribute to rustic floors.

#### **Glazed Porcelain**

8"x48" R

⇒ 16"x48"R, 12"x36" R

2 | Abbey







4 | Abbey | 5

#### Glazed Porcelain





# Fresno 8"x48" R FN8W0FP831 8"x48" R ABS FN8WAFP831



#### Roble

**8"x48" R** FN87UFP741

**8"x48" R ABS** FN87VFP741



#### Gris

**8"x48" R** FN8W0FP021

**8"x48" R ABS** FN8WAFP021

6 | **Abbey** Abbey | 7

#### Ceramic Wall



12"x36" R 30x90cm



#### Suite Roble

**12"x36" R** FN8AOAW371

#### Technical Specifications (Floor)

| CHARACTERISTICS