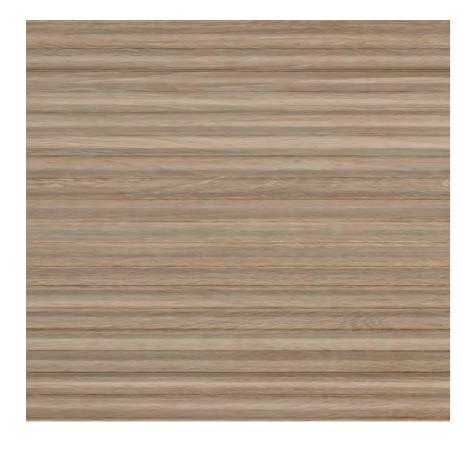

The Abbey collection will give any interior the warm charm of untreated wood. A  $simple, unadorned \, floor \, that \, expresses \, its$ naturalness in long planks playing tribute to rustic floors.

#### Roble

**8"x48" R** FN87UFP741

**8"x48" R ABS** FN87VFP741